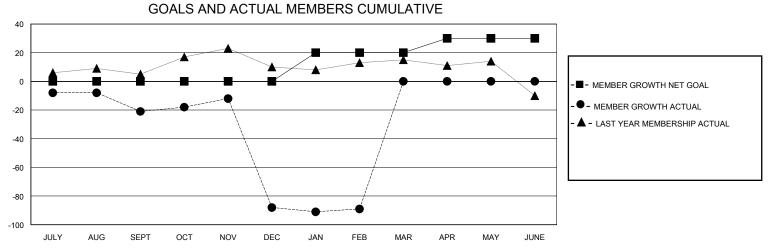

## District 34 B

Results as of: 2/29/2024

| GMT:                  |               | GMT CA    |               |                       |                        |                         |                                                    |  |  |
|-----------------------|---------------|-----------|---------------|-----------------------|------------------------|-------------------------|----------------------------------------------------|--|--|
| Clubs                 |               |           |               | Members               |                        |                         |                                                    |  |  |
| RESULTS FOR 2023-2024 |               |           |               | RESULTS FOR 2023-2024 |                        |                         |                                                    |  |  |
| QUARTER               | NEW CLUB GOAL | NEW CLUBS | DROPPED CLUBS | QUARTER MEM           | BER GROWTH NET<br>GOAL | MEMBER GROWTH<br>ACTUAL | DROPPED<br>MEMBERS ACTUAL<br>(including transfers) |  |  |
| JULY/AUG/SEPT         | 0             | 0         | 2             | JULY/AUG/SEPT         | 0                      | 16                      | 34                                                 |  |  |
| OCT/NOV/DEC           | 0             | 0         | 2             | OCT/NOV/DEC           | 0                      | 30                      | 89                                                 |  |  |
| JAN/FEB/MAR           | 1             | 0         | 0             | JAN/FEB/MAR           | 20                     | 11                      | 12                                                 |  |  |
| APR/MAY/JUNE          | 0             | 0         | 0             | APR/MAY/JUNE          | 10                     | 0                       | 0                                                  |  |  |